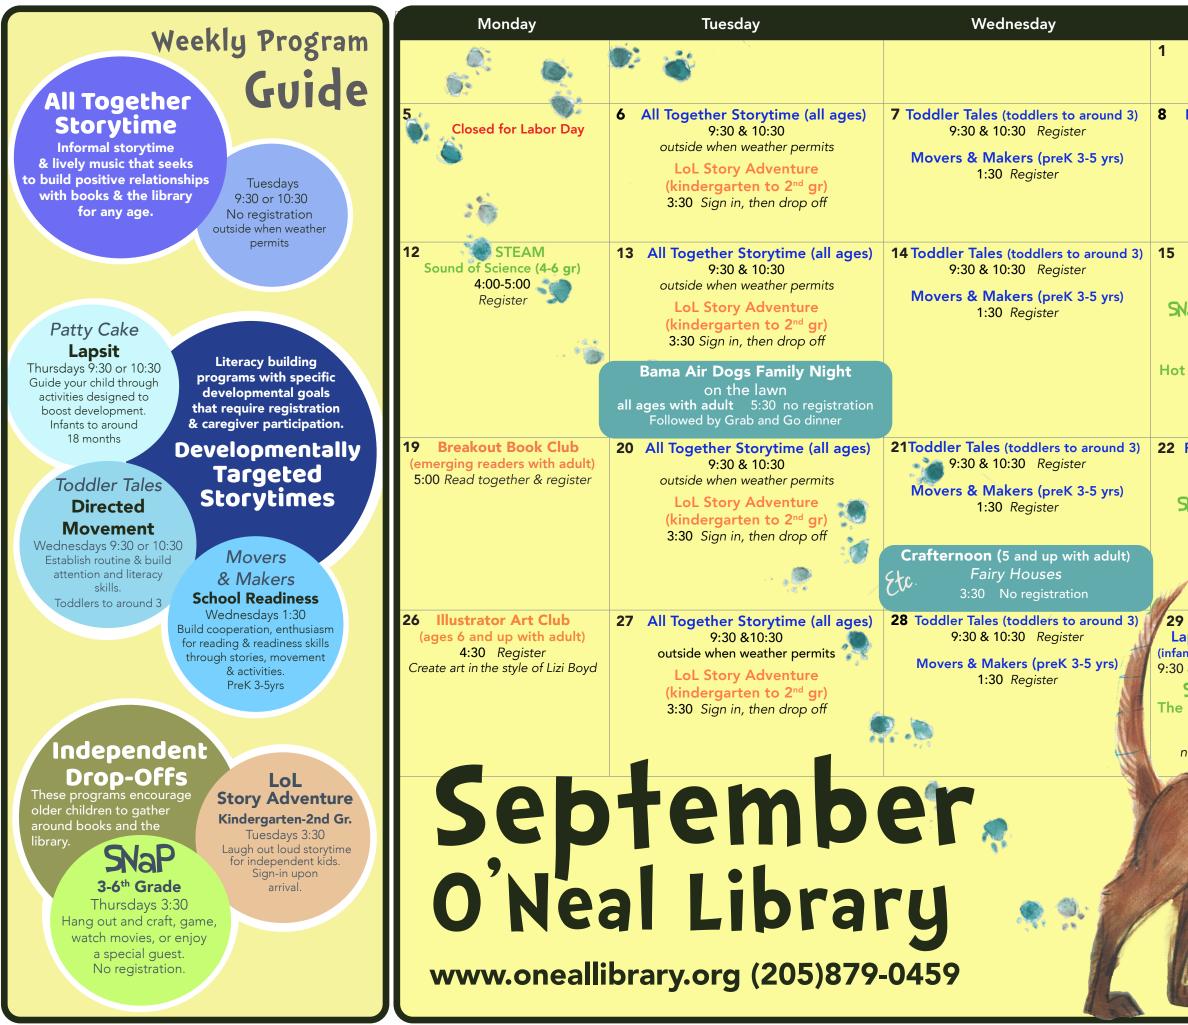

| Thursday                                                 | Friday                               |
|----------------------------------------------------------|--------------------------------------|
|                                                          | 2                                    |
|                                                          |                                      |
| Patty Cake Lapsit Storytime                              | 9 Sensory Play,                      |
| (infants to around 18 mo)<br>9:30 & 10:30 Register       | Explore & More                       |
| 7.30 & 10.30 Register                                    | (all ages)<br>9:30 or 10:30 Register |
| SNaP - Game On (3-6 gr)                                  | 11:15 Free Play                      |
| 3:30-4:30<br>Drop off, no registration                   |                                      |
|                                                          |                                      |
| Patty Cake Lapsit Storytime<br>(infants to around 18 mo) | 16                                   |
| 9:30 & 10:30 Register                                    |                                      |
| laP - Weird Sea Science (3-6 gr)                         |                                      |
| 3:30-4:30<br>Drop off, no registration                   |                                      |
| : Off the Press Book Club (4-6 gr)                       |                                      |
| 6:00 Register                                            |                                      |
|                                                          |                                      |
| Patty Cake Lapsit Storytime                              | 23                                   |
| (infants to around 18 mo)                                | 20                                   |
| 9:30 & 10:30 Register                                    |                                      |
| NaP- Bubble Painting (3-6 gr)<br>3:30-4:30               |                                      |
| Drop off, no registration                                | antesta                              |
|                                                          |                                      |
|                                                          |                                      |
| Patty Cake                                               |                                      |
| apsit Storytime                                          | 0                                    |
| & 10:30 Register                                         | 2                                    |
| SNaP- Movie:                                             |                                      |
| Bad Guys (3-6 gr)<br>3:30-5:10                           |                                      |
| Drop off,<br>no registration                             | MAC N                                |
|                                                          | Let allow                            |
| A A A A A A A A A A A A A A A A A A A                    |                                      |
| and mellet                                               | THAP DI                              |
| 13 M                                                     |                                      |
| 1 Englis                                                 |                                      |
|                                                          |                                      |
|                                                          |                                      |
|                                                          |                                      |
|                                                          |                                      |
|                                                          |                                      |